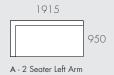

## MODULAR EXAMPLES

All dimensions shown are millimetres.

| KEY | DESCRIPTION        | PRODUCT CODE         | WIDTH | DEPTH | HEIGHT |
|-----|--------------------|----------------------|-------|-------|--------|
| Α   | 2 Seater Left Arm  | SOF-FEL-SLCH-2S-LFT  | 1915  | 950   | 765    |
| В   | 2 Seater Right Arm | SOF-FEL-SLCH-2S-RIT  | 1915  | 950   | 765    |
| С   | Left Chaise        | SOF-FEL-SLCH-LFT-CHS | 950   | 1830  | 765    |
| D   | Right Chaise       | SOF-FEL-SLCH-RIT-CHS | 950   | 1830  | 765    |
| Е   | Corner Sofa        | SOF-FEL-SLCH-CNR     | 950   | 950   | 765    |
| F   | Ottoman            | SOF-FEL-SLCH-OTT     | 950   | 810   | 435    |
|     |                    |                      |       |       |        |