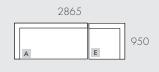

## MODULAR EXAMPLES

All dimensions shown are millimetres.

| KEY | DESCRIPTION        | PRODUCT CODE         | WIDTH | DEPTH | HEIGHT |
|-----|--------------------|----------------------|-------|-------|--------|
| Α   | 2 Seater Left Arm  | SOF-FEL-SLCH-2S-LFT  | 1915  | 950   | 765    |
| В   | 2 Seater Right Arm | SOF-FEL-SLCH-2S-RIT  | 1915  | 950   | 765    |
| С   | Left Chaise        | SOF-FEL-SLCH-LFT-CHS | 950   | 1830  | 765    |
| D   | Right Chaise       | SOF-FEL-SLCH-RIT-CHS | 950   | 1830  | 765    |
| Е   | Corner Sofa        | SOF-FEL-SLCH-CNR     | 950   | 950   | 765    |
| F   | Ottoman            | SOF-FEL-SLCH-OTT     | 950   | 810   | 435    |
|     |                    |                      |       |       |        |