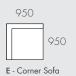

## MODULAR EXAMPLES

All dimensions shown are millimetres.

| KEY | DESCRIPTION        | PRODUCT CODE         | WIDTH | DEPTH | HEIGHT |
|-----|--------------------|----------------------|-------|-------|--------|
| Α   | 2 Seater Left Arm  | SOF-FEL-SLCH-2S-LFT  | 1915  | 950   | 765    |
| В   | 2 Seater Right Arm | SOF-FEL-SLCH-2S-RIT  | 1915  | 950   | 765    |
| С   | Left Chaise        | SOF-FEL-SLCH-LFT-CHS | 950   | 1830  | 765    |
| D   | Right Chaise       | SOF-FEL-SLCH-RIT-CHS | 950   | 1830  | 765    |
| Е   | Corner Sofa        | SOF-FEL-SLCH-CNR     | 950   | 950   | 765    |
| F   | Ottoman            | SOF-FEL-SLCH-OTT     | 950   | 810   | 435    |
|     |                    |                      |       |       |        |