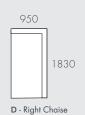

## MODULAR EXAMPLES

All dimensions shown are millimetres.

| KEY | DESCRIPTION        | PRODUCT CODE         | WIDTH | DEPTH | HEIGHT |
|-----|--------------------|----------------------|-------|-------|--------|
| Α   | 2 Seater Left Arm  | SOF-FEL-SLCH-2S-LFT  | 1915  | 950   | 765    |
| В   | 2 Seater Right Arm | SOF-FEL-SLCH-2S-RIT  | 1915  | 950   | 765    |
| С   | Left Chaise        | SOF-FEL-SLCH-LFT-CHS | 950   | 1830  | 765    |
| D   | Right Chaise       | SOF-FEL-SLCH-RIT-CHS | 950   | 1830  | 765    |
| Е   | Corner Sofa        | SOF-FEL-SLCH-CNR     | 950   | 950   | 765    |
| F   | Ottoman            | SOF-FEL-SLCH-OTT     | 950   | 810   | 435    |
|     |                    |                      |       |       |        |