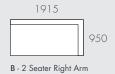

## MODULAR EXAMPLES

All dimensions shown are millimetres.

| KEY | DESCRIPTION        | PRODUCT CODE         | WIDTH | DEPTH | HEIGHT |
|-----|--------------------|----------------------|-------|-------|--------|
| Α   | 2 Seater Left Arm  | SOF-FEL-SLCH-2S-LFT  | 1915  | 950   | 765    |
| В   | 2 Seater Right Arm | SOF-FEL-SLCH-2S-RIT  | 1915  | 950   | 765    |
| С   | Left Chaise        | SOF-FEL-SLCH-LFT-CHS | 950   | 1830  | 765    |
| D   | Right Chaise       | SOF-FEL-SLCH-RIT-CHS | 950   | 1830  | 765    |
| Е   | Corner Sofa        | SOF-FEL-SLCH-CNR     | 950   | 950   | 765    |
| F   | Ottoman            | SOF-FEL-SLCH-OTT     | 950   | 810   | 435    |
|     |                    |                      |       |       |        |