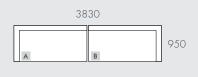

## MODULAR EXAMPLES

All dimensions shown are millimetres.

| KEY | DESCRIPTION        | PRODUCT CODE         | WIDTH | DEPTH | HEIGHT |
|-----|--------------------|----------------------|-------|-------|--------|
| Α   | 2 Seater Left Arm  | SOF-FEL-SLCH-2S-LFT  | 1915  | 950   | 765    |
| В   | 2 Seater Right Arm | SOF-FEL-SLCH-2S-RIT  | 1915  | 950   | 765    |
| С   | Left Chaise        | SOF-FEL-SLCH-LFT-CHS | 950   | 1830  | 765    |
| D   | Right Chaise       | SOF-FEL-SLCH-RIT-CHS | 950   | 1830  | 765    |
| Е   | Corner Sofa        | SOF-FEL-SLCH-CNR     | 950   | 950   | 765    |
| F   | Ottoman            | SOF-FEL-SLCH-OTT     | 950   | 810   | 435    |
|     |                    |                      |       |       |        |