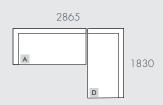

## MODULAR EXAMPLES

All dimensions shown are millimetres.

| KEY | DESCRIPTION        | PRODUCT CODE         | WIDTH | DEPTH | HEIGHT |
|-----|--------------------|----------------------|-------|-------|--------|
| Α   | 2 Seater Left Arm  | SOF-FEL-SLCH-2S-LFT  | 1915  | 950   | 765    |
| В   | 2 Seater Right Arm | SOF-FEL-SLCH-2S-RIT  | 1915  | 950   | 765    |
| С   | Left Chaise        | SOF-FEL-SLCH-LFT-CHS | 950   | 1830  | 765    |
| D   | Right Chaise       | SOF-FEL-SLCH-RIT-CHS | 950   | 1830  | 765    |
| Е   | Corner Sofa        | SOF-FEL-SLCH-CNR     | 950   | 950   | 765    |
| F   | Ottoman            | SOF-FEL-SLCH-OTT     | 950   | 810   | 435    |
|     |                    |                      |       |       |        |