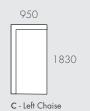

## MODULAR EXAMPLES

All dimensions shown are millimetres.

| KEY | DESCRIPTION        | PRODUCT CODE         | WIDTH | DEPTH | HEIGHT |
|-----|--------------------|----------------------|-------|-------|--------|
| Α   | 2 Seater Left Arm  | SOF-FEL-SLCH-2S-LFT  | 1915  | 950   | 765    |
| В   | 2 Seater Right Arm | SOF-FEL-SLCH-2S-RIT  | 1915  | 950   | 765    |
| С   | Left Chaise        | SOF-FEL-SLCH-LFT-CHS | 950   | 1830  | 765    |
| D   | Right Chaise       | SOF-FEL-SLCH-RIT-CHS | 950   | 1830  | 765    |
| Е   | Corner Sofa        | SOF-FEL-SLCH-CNR     | 950   | 950   | 765    |
| F   | Ottoman            | SOF-FEL-SLCH-OTT     | 950   | 810   | 435    |
|     |                    |                      |       |       |        |