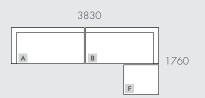

## MODULAR EXAMPLES

All dimensions shown are millimetres.

| KEY | DESCRIPTION        | PRODUCT CODE         | WIDTH | DEPTH | HEIGHT |
|-----|--------------------|----------------------|-------|-------|--------|
| Α   | 2 Seater Left Arm  | SOF-FEL-SLCH-2S-LFT  | 1915  | 950   | 765    |
| В   | 2 Seater Right Arm | SOF-FEL-SLCH-2S-RIT  | 1915  | 950   | 765    |
| С   | Left Chaise        | SOF-FEL-SLCH-LFT-CHS | 950   | 1830  | 765    |
| D   | Right Chaise       | SOF-FEL-SLCH-RIT-CHS | 950   | 1830  | 765    |
| Е   | Corner Sofa        | SOF-FEL-SLCH-CNR     | 950   | 950   | 765    |
| F   | Ottoman            | SOF-FEL-SLCH-OTT     | 950   | 810   | 435    |
|     |                    |                      |       |       |        |