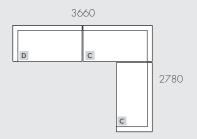

## MODULAR EXAMPLES

All dimensions shown are millimetres.

| KEY | DESCRIPTION        | PRODUCT CODE         | WIDTH | DEPTH | HEIGHT |
|-----|--------------------|----------------------|-------|-------|--------|
| Α   | 2 Seater Left Arm  | SOF-FEL-SLCH-2S-LFT  | 1915  | 950   | 765    |
| В   | 2 Seater Right Arm | SOF-FEL-SLCH-2S-RIT  | 1915  | 950   | 765    |
| С   | Left Chaise        | SOF-FEL-SLCH-LFT-CHS | 950   | 1830  | 765    |
| D   | Right Chaise       | SOF-FEL-SLCH-RIT-CHS | 950   | 1830  | 765    |
| Е   | Corner Sofa        | SOF-FEL-SLCH-CNR     | 950   | 950   | 765    |
| F   | Ottoman            | SOF-FEL-SLCH-OTT     | 950   | 810   | 435    |
|     |                    |                      |       |       |        |