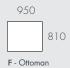

## MODULAR EXAMPLES

All dimensions shown are millimetres.

| KEY | DESCRIPTION        | PRODUCT CODE         | WIDTH | DEPTH | HEIGHT |
|-----|--------------------|----------------------|-------|-------|--------|
| Α   | 2 Seater Left Arm  | SOF-FEL-SLCH-2S-LFT  | 1915  | 950   | 765    |
| В   | 2 Seater Right Arm | SOF-FEL-SLCH-2S-RIT  | 1915  | 950   | 765    |
| С   | Left Chaise        | SOF-FEL-SLCH-LFT-CHS | 950   | 1830  | 765    |
| D   | Right Chaise       | SOF-FEL-SLCH-RIT-CHS | 950   | 1830  | 765    |
| Е   | Corner Sofa        | SOF-FEL-SLCH-CNR     | 950   | 950   | 765    |
| F   | Ottoman            | SOF-FEL-SLCH-OTT     | 950   | 810   | 435    |
|     |                    |                      |       |       |        |