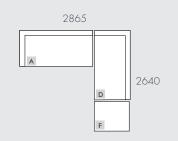

## MODULAR EXAMPLES

All dimensions shown are millimetres.

| KEY | DESCRIPTION        | PRODUCT CODE         | WIDTH | DEPTH | HEIGHT |
|-----|--------------------|----------------------|-------|-------|--------|
| Α   | 2 Seater Left Arm  | SOF-FEL-SLCH-2S-LFT  | 1915  | 950   | 765    |
| В   | 2 Seater Right Arm | SOF-FEL-SLCH-2S-RIT  | 1915  | 950   | 765    |
| С   | Left Chaise        | SOF-FEL-SLCH-LFT-CHS | 950   | 1830  | 765    |
| D   | Right Chaise       | SOF-FEL-SLCH-RIT-CHS | 950   | 1830  | 765    |
| Е   | Corner Sofa        | SOF-FEL-SLCH-CNR     | 950   | 950   | 765    |
| F   | Ottoman            | SOF-FEL-SLCH-OTT     | 950   | 810   | 435    |
|     |                    |                      |       |       |        |