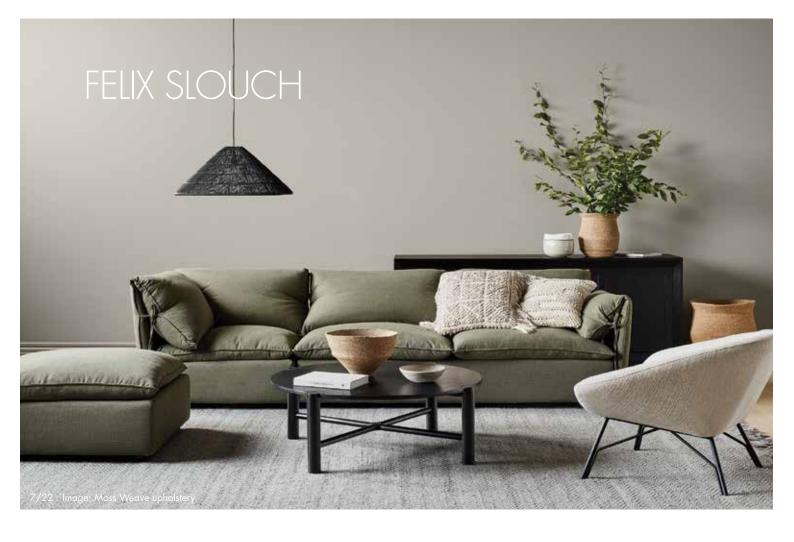

With distinctive tie detailing and relaxed slouch style cushions in premium natural, grey stone or moss weave upholstery, the Felix Slouch welcomes relaxation in. Six components provide versatility for varying room layouts.

# FELIX SLOUCH