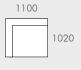

#### **MODULAR EXAMPLES**

All dimensions shown are millimetres.

| KEY | DESCRIPTION        | PRODUCT CODE      | WIDTH | DEPTH | HEIGHT |
|-----|--------------------|-------------------|-------|-------|--------|
| Α   | 1 Seater Centre    | SOF-FEL-CRV1S-CTR | 860   | 1020  | 650    |
| В   | Corner Sofa        | SOF-FEL-CRV-CNR   | 1250  | 1250  | 650    |
| С   | 1 Seater Left Arm  | SOF-FEL-CRV1S-LFT | 1100  | 1020  | 650    |
| D   | 1 Seater Right Arm | SOF-FEL-CRV1S-RIT | 1100  | 1020  | 650    |
| Е   | Ottoman            | SOF-FEL-CRV-OTT   | 920   | 620   | 400    |
|     |                    |                   |       |       |        |