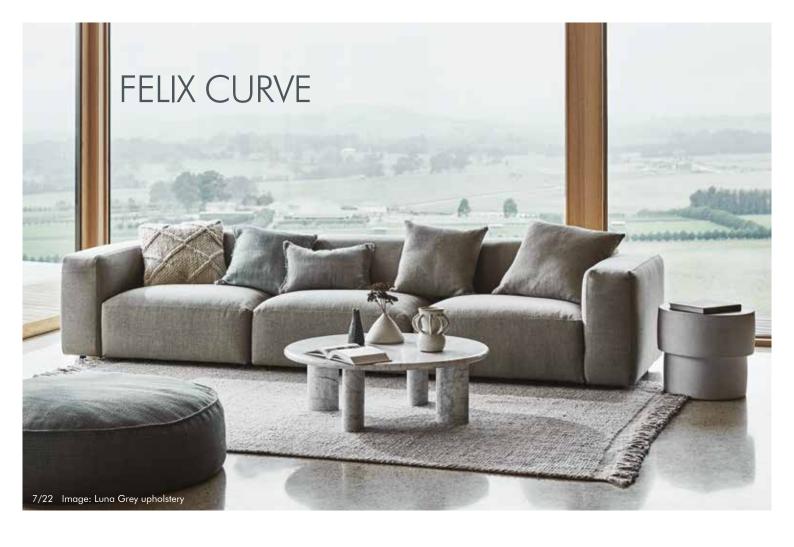

Exuding comfort, the Felix Curve has a smooth, rounded profile. Build the perfect seating group for your home from 5 flexible components then sit back and relax in contemporary style.

| UPHOLSTERY<br>COLOUR | MATERIALS      | LEG<br>COLOUR |
|----------------------|----------------|---------------|
| Luna Grey            | 100% Polyester | Black         |

# FELIX CURVE