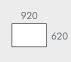

#### **MODULAR EXAMPLES**

All dimensions shown are millimetres.

| KEY | DESCRIPTION        | PRODUCT CODE      | WIDTH | DEPTH | HEIGHT |
|-----|--------------------|-------------------|-------|-------|--------|
| Α   | 1 Seater Centre    | SOF-FEL-CRV1S-CTR | 860   | 1020  | 650    |
| В   | Corner Sofa        | SOF-FEL-CRV-CNR   | 1250  | 1250  | 650    |
| С   | 1 Seater Left Arm  | SOF-FEL-CRV1S-LFT | 1100  | 1020  | 650    |
| D   | 1 Seater Right Arm | SOF-FEL-CRV1S-RIT | 1100  | 1020  | 650    |
| Е   | Ottoman            | SOF-FEL-CRV-OTT   | 920   | 620   | 400    |
|     |                    |                   |       |       |        |