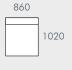

## **COMPONENTS**

A - 1 Seater Centre

C - 1 Seater Left Arm

D - 1 Seater Right Arm

E - Ottoman

#### **MODULAR EXAMPLES**

All dimensions shown are millimetres.

| KEY | DESCRIPTION        | PRODUCT CODE      | WIDTH | DEPTH | HEIGHT |
|-----|--------------------|-------------------|-------|-------|--------|
| Α   | 1 Seater Centre    | SOF-FEL-CRV1S-CTR | 860   | 1020  | 650    |
| В   | Corner Sofa        | SOF-FEL-CRV-CNR   | 1250  | 1250  | 650    |
| С   | 1 Seater Left Arm  | SOF-FEL-CRV1S-LFT | 1100  | 1020  | 650    |
| D   | 1 Seater Right Arm | SOF-FEL-CRV1S-RIT | 1100  | 1020  | 650    |
| Е   | Ottoman            | SOF-FEL-CRV-OTT   | 920   | 620   | 400    |
|     |                    |                   |       |       |        |