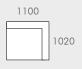

#### **MODULAR EXAMPLES**

All dimensions shown are millimetres.

| KEY | DESCRIPTION        | PRODUCT CODE      | WIDTH | DEPTH | HEIGHT |
|-----|--------------------|-------------------|-------|-------|--------|
| Α   | 1 Seater Centre    | SOF-FEL-CRV1S-CTR | 860   | 1020  | 650    |
| В   | Corner Sofa        | SOF-FEL-CRV-CNR   | 1250  | 1250  | 650    |
| С   | 1 Seater Left Arm  | SOF-FEL-CRV1S-LFT | 1100  | 1020  | 650    |
| D   | 1 Seater Right Arm | SOF-FEL-CRV1S-RIT | 1100  | 1020  | 650    |
| Е   | Ottoman            | SOF-FEL-CRV-OTT   | 920   | 620   | 400    |
|     |                    |                   |       |       |        |