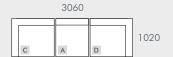

## **COMPONENTS**

A - 1 Seater Centre

C - 1 Seater Left Arm

D - 1 Seater Right Arm

E - Ottoman

#### **MODULAR EXAMPLES**

All dimensions shown are millimetres.

| KEY | DESCRIPTION        | PRODUCT CODE      | WIDTH | DEPTH | HEIGHT |
|-----|--------------------|-------------------|-------|-------|--------|
| Α   | 1 Seater Centre    | SOF-FEL-CRV1S-CTR | 860   | 1020  | 650    |
| В   | Corner Sofa        | SOF-FEL-CRV-CNR   | 1250  | 1250  | 650    |
| С   | 1 Seater Left Arm  | SOF-FEL-CRV1S-LFT | 1100  | 1020  | 650    |
| D   | 1 Seater Right Arm | SOF-FEL-CRV1S-RIT | 1100  | 1020  | 650    |
| Е   | Ottoman            | SOF-FEL-CRV-OTT   | 920   | 620   | 400    |
|     |                    |                   |       |       |        |