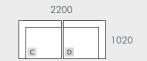

#### **MODULAR EXAMPLES**

All dimensions shown are millimetres.

| KEY | DESCRIPTION        | PRODUCT CODE      | WIDTH | DEPTH | HEIGHT |
|-----|--------------------|-------------------|-------|-------|--------|
| Α   | 1 Seater Centre    | SOF-FEL-CRV1S-CTR | 860   | 1020  | 650    |
| В   | Corner Sofa        | SOF-FEL-CRV-CNR   | 1250  | 1250  | 650    |
| С   | 1 Seater Left Arm  | SOF-FEL-CRV1S-LFT | 1100  | 1020  | 650    |
| D   | 1 Seater Right Arm | SOF-FEL-CRV1S-RIT | 1100  | 1020  | 650    |
| Е   | Ottoman            | SOF-FEL-CRV-OTT   | 920   | 620   | 400    |
|     |                    |                   |       |       |        |