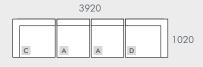

#### **MODULAR EXAMPLES**

All dimensions shown are millimetres.

| KEY | DESCRIPTION        | PRODUCT CODE      | WIDTH | DEPTH | HEIGHT |
|-----|--------------------|-------------------|-------|-------|--------|
| Α   | 1 Seater Centre    | SOF-FEL-CRV1S-CTR | 860   | 1020  | 650    |
| В   | Corner Sofa        | SOF-FEL-CRV-CNR   | 1250  | 1250  | 650    |
| С   | 1 Seater Left Arm  | SOF-FEL-CRV1S-LFT | 1100  | 1020  | 650    |
| D   | 1 Seater Right Arm | SOF-FEL-CRV1S-RIT | 1100  | 1020  | 650    |
| Е   | Ottoman            | SOF-FEL-CRV-OTT   | 920   | 620   | 400    |
|     |                    |                   |       |       |        |