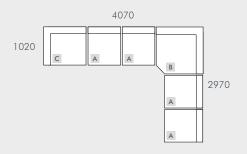

#### **MODULAR EXAMPLES**

All dimensions shown are millimetres.

| KEY | DESCRIPTION        | PRODUCT CODE      | WIDTH | DEPTH | HEIGHT |
|-----|--------------------|-------------------|-------|-------|--------|
| Α   | 1 Seater Centre    | SOF-FEL-CRV1S-CTR | 860   | 1020  | 650    |
| В   | Corner Sofa        | SOF-FEL-CRV-CNR   | 1250  | 1250  | 650    |
| С   | 1 Seater Left Arm  | SOF-FEL-CRV1S-LFT | 1100  | 1020  | 650    |
| D   | 1 Seater Right Arm | SOF-FEL-CRV1S-RIT | 1100  | 1020  | 650    |
| Е   | Ottoman            | SOF-FEL-CRV-OTT   | 920   | 620   | 400    |
|     |                    |                   |       |       |        |