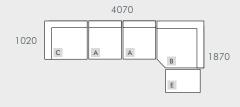

#### **MODULAR EXAMPLES**

All dimensions shown are millimetres.

| KEY | DESCRIPTION        | PRODUCT CODE      | WIDTH | DEPTH | HEIGHT |
|-----|--------------------|-------------------|-------|-------|--------|
| Α   | 1 Seater Centre    | SOF-FEL-CRV1S-CTR | 860   | 1020  | 650    |
| В   | Corner Sofa        | SOF-FEL-CRV-CNR   | 1250  | 1250  | 650    |
| С   | 1 Seater Left Arm  | SOF-FEL-CRV1S-LFT | 1100  | 1020  | 650    |
| D   | 1 Seater Right Arm | SOF-FEL-CRV1S-RIT | 1100  | 1020  | 650    |
| Е   | Ottoman            | SOF-FEL-CRV-OTT   | 920   | 620   | 400    |
|     |                    |                   |       |       |        |