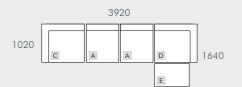

#### **MODULAR EXAMPLES**

All dimensions shown are millimetres.

| KEY | DESCRIPTION        | PRODUCT CODE      | WIDTH | DEPTH | HEIGHT |
|-----|--------------------|-------------------|-------|-------|--------|
| Α   | 1 Seater Centre    | SOF-FEL-CRV1S-CTR | 860   | 1020  | 650    |
| В   | Corner Sofa        | SOF-FEL-CRV-CNR   | 1250  | 1250  | 650    |
| С   | 1 Seater Left Arm  | SOF-FEL-CRV1S-LFT | 1100  | 1020  | 650    |
| D   | 1 Seater Right Arm | SOF-FEL-CRV1S-RIT | 1100  | 1020  | 650    |
| Е   | Ottoman            | SOF-FEL-CRV-OTT   | 920   | 620   | 400    |
|     |                    |                   |       |       |        |