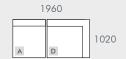

#### **MODULAR EXAMPLES**

All dimensions shown are millimetres.

| KEY | DESCRIPTION        | PRODUCT CODE      | WIDTH | DEPTH | HEIGHT |
|-----|--------------------|-------------------|-------|-------|--------|
| Α   | 1 Seater Centre    | SOF-FEL-CRV1S-CTR | 860   | 1020  | 650    |
| В   | Corner Sofa        | SOF-FEL-CRV-CNR   | 1250  | 1250  | 650    |
| С   | 1 Seater Left Arm  | SOF-FEL-CRV1S-LFT | 1100  | 1020  | 650    |
| D   | 1 Seater Right Arm | SOF-FEL-CRV1S-RIT | 1100  | 1020  | 650    |
| Е   | Ottoman            | SOF-FEL-CRV-OTT   | 920   | 620   | 400    |
|     |                    |                   |       |       |        |