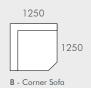

## **COMPONENTS**

A - 1 Seater Centre

C - 1 Seater Left Arm

D - 1 Seater Right Arm

E - Ottoman

#### **MODULAR EXAMPLES**

All dimensions shown are millimetres.

| KEY | DESCRIPTION        | PRODUCT CODE      | WIDTH | DEPTH | HEIGHT |
|-----|--------------------|-------------------|-------|-------|--------|
| Α   | 1 Seater Centre    | SOF-FEL-CRV1S-CTR | 860   | 1020  | 650    |
| В   | Corner Sofa        | SOF-FEL-CRV-CNR   | 1250  | 1250  | 650    |
| С   | 1 Seater Left Arm  | SOF-FEL-CRV1S-LFT | 1100  | 1020  | 650    |
| D   | 1 Seater Right Arm | SOF-FEL-CRV1S-RIT | 1100  | 1020  | 650    |
| Е   | Ottoman            | SOF-FEL-CRV-OTT   | 920   | 620   | 400    |
|     |                    |                   |       |       |        |