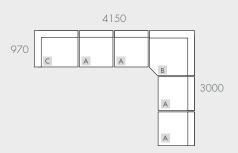

# MODULAR EXAMPLES

All dimensions shown are millimetres.

| KEY | DESCRIPTION        | PRODUCT CODE        | WIDTH | DEPTH | HEIGHT |
|-----|--------------------|---------------------|-------|-------|--------|
| Α   | 1 Seater Centre    | SOF-COVE-SEAM1S     | 900   | 970   | 860    |
| В   | Corner Sofa        | SOF-COVE-SEAM1S-CNR | 1200  | 1200  | 860    |
| С   | 1 Seater Left Arm  | SOF-COVE-SEAM1S-LFT | 1150  | 970   | 860    |
| D   | 1 Seater Right Arm | SOF-COVE-SEAM1S-RIT | 1150  | 970   | 860    |