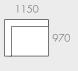

# MODULAR EXAMPLES

All dimensions shown are millimetres.

| KEY | DESCRIPTION        | PRODUCT CODE        | WIDTH | DEPTH | HEIGHT |
|-----|--------------------|---------------------|-------|-------|--------|
| Α   | 1 Seater Centre    | SOF-COVE-SEAM1S     | 900   | 970   | 860    |
| В   | Corner Sofa        | SOF-COVE-SEAM1S-CNR | 1200  | 1200  | 860    |
| С   | 1 Seater Left Arm  | SOF-COVE-SEAM1S-LFT | 1150  | 970   | 860    |
| D   | 1 Seater Right Arm | SOF-COVE-SEAM1S-RIT | 1150  | 970   | 860    |