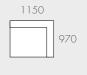

# MODULAR EXAMPLES

All dimensions shown are millimetres.

| KEY | DESCRIPTION        | PRODUCT CODE        | WIDTH | DEPTH | HEIGHT |
|-----|--------------------|---------------------|-------|-------|--------|
| Α   | 1 Seater Centre    | SOF-COVE-SEAM1S     | 900   | 970   | 860    |
| В   | Corner Sofa        | SOF-COVE-SEAM1S-CNR | 1200  | 1200  | 860    |
| С   | 1 Seater Left Arm  | SOF-COVE-SEAM1S-LFT | 1150  | 970   | 860    |
| D   | 1 Seater Right Arm | SOF-COVE-SEAM1S-RIT | 1150  | 970   | 860    |