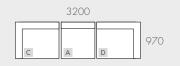

# MODULAR EXAMPLES

All dimensions shown are millimetres.

| KEY | DESCRIPTION        | PRODUCT CODE        | WIDTH | DEPTH | HEIGHT |
|-----|--------------------|---------------------|-------|-------|--------|
| Α   | 1 Seater Centre    | SOF-COVE-SEAM1S     | 900   | 970   | 860    |
| В   | Corner Sofa        | SOF-COVE-SEAM1S-CNR | 1200  | 1200  | 860    |
| С   | 1 Seater Left Arm  | SOF-COVE-SEAM1S-LFT | 1150  | 970   | 860    |
| D   | 1 Seater Right Arm | SOF-COVE-SEAM1S-RIT | 1150  | 970   | 860    |