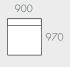

# MODULAR EXAMPLES

All dimensions shown are millimetres.

| KEY | DESCRIPTION        | PRODUCT CODE        | WIDTH | DEPTH | HEIGHT |
|-----|--------------------|---------------------|-------|-------|--------|
| Α   | 1 Seater Centre    | SOF-COVE-SEAM1S     | 900   | 970   | 860    |
| В   | Corner Sofa        | SOF-COVE-SEAM1S-CNR | 1200  | 1200  | 860    |
| С   | 1 Seater Left Arm  | SOF-COVE-SEAM1S-LFT | 1150  | 970   | 860    |
| D   | 1 Seater Right Arm | SOF-COVE-SEAM1S-RIT | 1150  | 970   | 860    |