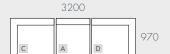

## COMPONENTS

A - 1 Seater Centre

B - Corner Sofa C - 1 Seater Left Arm

D - 1 Seater Right Arm

# MODULAR EXAMPLES

All dimensions shown are millimetres.

| KEY | DESCRIPTION        | PRODUCT CODE        | WIDTH | DEPTH | HEIGHT |
|-----|--------------------|---------------------|-------|-------|--------|
| Α   | 1 Seater Centre    | SOF-COVE-SEAM1S     | 900   | 970   | 860    |
| В   | Corner Sofa        | SOF-COVE-SEAM1S-CNR | 1200  | 1200  | 860    |
| С   | 1 Seater Left Arm  | SOF-COVE-SEAM1S-LFT | 1150  | 970   | 860    |
| D   | 1 Seater Right Arm | SOF-COVE-SEAM1S-RIT | 1150  | 970   | 860    |