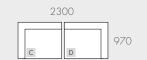

# MODULAR EXAMPLES

All dimensions shown are millimetres.

| KEY | DESCRIPTION        | PRODUCT CODE        | WIDTH | DEPTH | HEIGHT |
|-----|--------------------|---------------------|-------|-------|--------|
| Α   | 1 Seater Centre    | SOF-COVE-SEAM1S     | 900   | 970   | 860    |
| В   | Corner Sofa        | SOF-COVE-SEAM1S-CNR | 1200  | 1200  | 860    |
| С   | 1 Seater Left Arm  | SOF-COVE-SEAM1S-LFT | 1150  | 970   | 860    |
| D   | 1 Seater Right Arm | SOF-COVE-SEAM1S-RIT | 1150  | 970   | 860    |