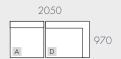

## COMPONENTS

A - 1 Seater Centre

B - Corner Sofa C - 1 Seater Left Arm

D - 1 Seater Right Arm

# MODULAR EXAMPLES

All dimensions shown are millimetres.

| KEY | DESCRIPTION        | PRODUCT CODE        | WIDTH | DEPTH | HEIGHT |
|-----|--------------------|---------------------|-------|-------|--------|
| Α   | 1 Seater Centre    | SOF-COVE-SEAM1S     | 900   | 970   | 860    |
| В   | Corner Sofa        | SOF-COVE-SEAM1S-CNR | 1200  | 1200  | 860    |
| С   | 1 Seater Left Arm  | SOF-COVE-SEAM1S-LFT | 1150  | 970   | 860    |
| D   | 1 Seater Right Arm | SOF-COVE-SEAM1S-RIT | 1150  | 970   | 860    |