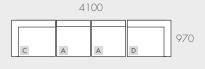

# MODULAR EXAMPLES

All dimensions shown are millimetres.

| KEY | DESCRIPTION        | PRODUCT CODE        | WIDTH | DEPTH | HEIGHT |
|-----|--------------------|---------------------|-------|-------|--------|
| Α   | 1 Seater Centre    | SOF-COVE-SEAM1S     | 900   | 970   | 860    |
| В   | Corner Sofa        | SOF-COVE-SEAM1S-CNR | 1200  | 1200  | 860    |
| С   | 1 Seater Left Arm  | SOF-COVE-SEAM1S-LFT | 1150  | 970   | 860    |
| D   | 1 Seater Right Arm | SOF-COVE-SEAM1S-RIT | 1150  | 970   | 860    |