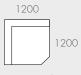

# MODULAR EXAMPLES

All dimensions shown are millimetres.

| KEY | DESCRIPTION        | PRODUCT CODE        | WIDTH | DEPTH | HEIGHT |
|-----|--------------------|---------------------|-------|-------|--------|
| Α   | 1 Seater Centre    | SOF-COVE-SEAM1S     | 900   | 970   | 860    |
| В   | Corner Sofa        | SOF-COVE-SEAM1S-CNR | 1200  | 1200  | 860    |
| С   | 1 Seater Left Arm  | SOF-COVE-SEAM1S-LFT | 1150  | 970   | 860    |
| D   | 1 Seater Right Arm | SOF-COVE-SEAM1S-RIT | 1150  | 970   | 860    |