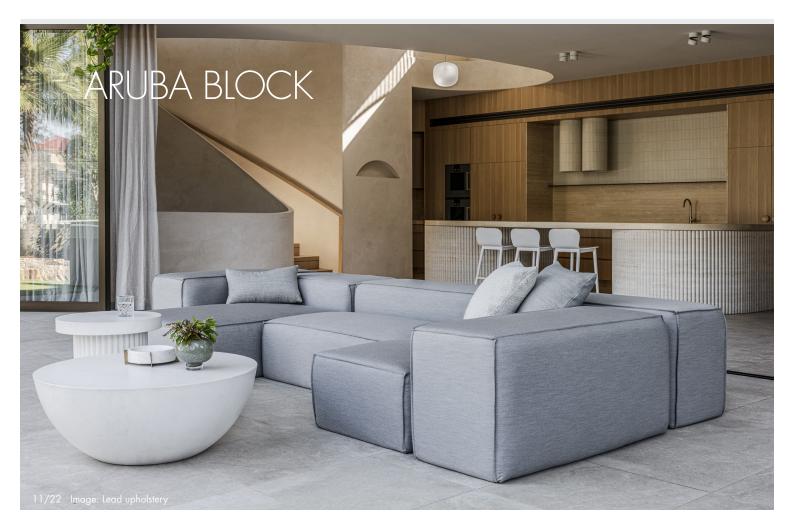

A sophisticated statement, Aruba Block features oversized, plump cushion seating. Four uniquely designed components ensure it's configurable to a variety of alfresco and outdoor spaces.