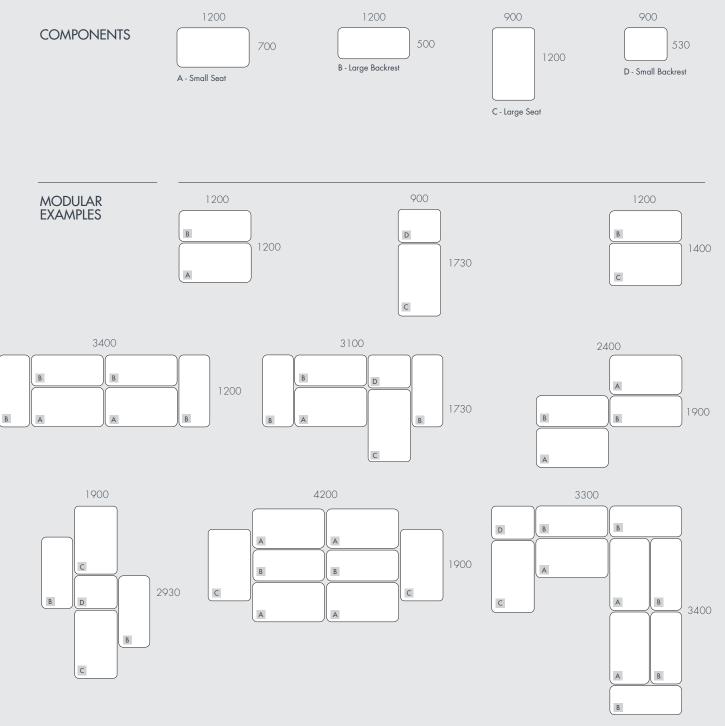

### COMPONENTS & CONFIGURATIONS

Please refer following page.

## ARUBA BLOCK

All dimensions shown are millimetres.

| KEY | DESCRIPTION         | PRODUCT CODE          | WIDTH | DEPTH | HEIGHT |
|-----|---------------------|-----------------------|-------|-------|--------|
| A   | Small Seat Sofa     | SOF-ARUBA-BLK-SEAT-SM | 1200  | 700   | 360    |
| В   | Large Backrest Sofa | SOF-ARUBA-BLK-BACK-LG | 1200  | 500   | 560    |
| С   | Large Seat Sofa     | SOF-ARUBA-BLK-SEAT-LG | 900   | 1200  | 360    |
| D   | Small Backrest Sofa | SOF-ARUBA-BLK-BACK-SM | 900   | 530   | 560    |