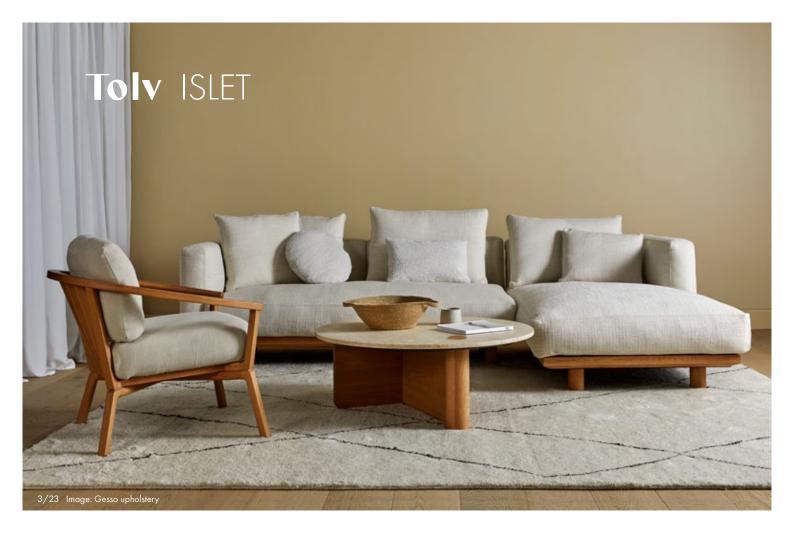

Minimal in style the Tolv Islet welcomes clean profiles and plump cushioning. Situated atop round wooden feet and wrapped in beautiful customizable Gesso Fabric, inviting a casual contemporary appeal.