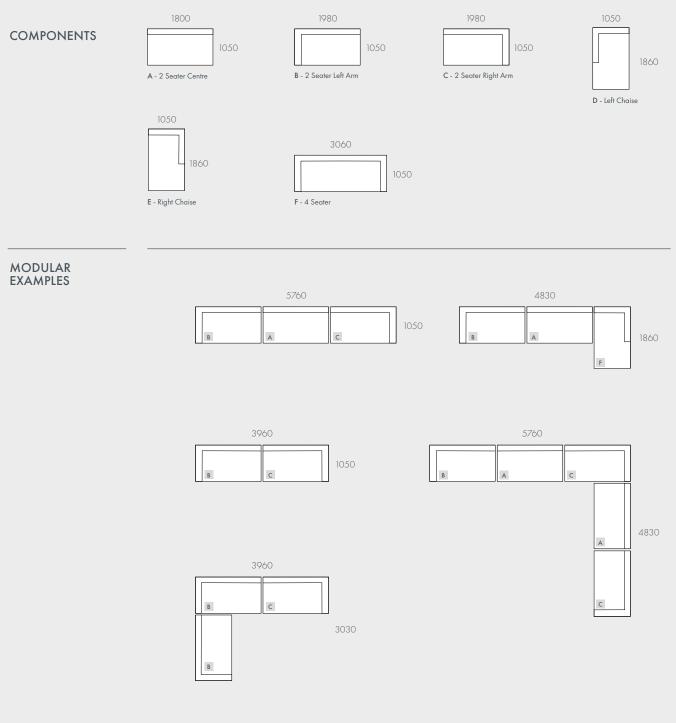

### COMPONENTS & CONFIGURATIONS

Various

Various

425mm

690mm

Please refer following page.

### NOTES

WIDTHS

SEAT HEIGHT

ARM HEIGHT

DEPTH

Modulars are ordered as separate units available in left (LFT) or right (RIT) facing orientation. As you stand in front of the sofa the arm will be in either the left of right side of the modular component. Please refer website for care instructions.

# Tolv ISLET

All dimensions shown are millimetres.

| KEY | DESCRIPTION        | PRODUCT CODE          | WIDTH | DEPTH | HEIGHT |
|-----|--------------------|-----------------------|-------|-------|--------|
| А   | 2 Seater Centre    | SOF-TOLV-ISLE2S-CTR   | 1800  | 1050  | 820    |
| В   | 2 Seater Left Arm  | SOF-TOLV-ISLE2S-LFT   | 1980  | 1050  | 820    |
| С   | 2 Seater Right Arm | SOF-TOLV-ISLE2S-RIT   | 1980  | 1050  | 820    |
| D   | Left Chaise        | SOF-TOLV-ISLE-LFT-CHS | 1050  | 1860  | 820    |
| Е   | Right Chaise       | SOF-TOLV-ISLE-RIT-CHS | 1050  | 1860  | 820    |
| F   | 4 Seat Sofa        | SOF-TOLV-ISLE4S       | 3060  | 1050  | 820    |