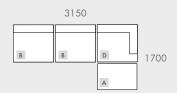

### MODULAR EXAMPLES

All dimensions shown are millimetres.

| KEY | DESCRIPTION          | PRODUCT CODE        | WIDTH | DEPTH | HEIGHT |
|-----|----------------------|---------------------|-------|-------|--------|
| Α   | Ottoman              | OTT-NAT-MOR         | 1050  | 700   | 380    |
| В   | 1 Seater Center Sofa | SOF-NAT-MOR1S-CTR   | 1050  | 1000  | 720    |
| С   | 1 Seater Left Arm    | SOF-NAT-MOR1S-LFT   | 1050  | 1000  | 720    |
| D   | 1 Seater Right Arm   | SOF-NAT-MOR1S-RIT   | 1050  | 1000  | 720    |
| Е   | Left Chaise          | SOF-NAT-MOR-LFT-CHS | 1050  | 1400  | 720    |
| F   | Right Chaise         | SOF-NAT-MOR-RIT-CHS | 1050  | 1400  | 720    |