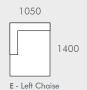

### MODULAR EXAMPLES

All dimensions shown are millimetres.

| KEY | DESCRIPTION          | PRODUCT CODE        | WIDTH | DEPTH | HEIGHT |
|-----|----------------------|---------------------|-------|-------|--------|
| Α   | Ottoman              | OTT-NAT-MOR         | 1050  | 700   | 380    |
| В   | 1 Seater Center Sofa | SOF-NAT-MOR1S-CTR   | 1050  | 1000  | 720    |
| С   | 1 Seater Left Arm    | SOF-NAT-MOR1S-LFT   | 1050  | 1000  | 720    |
| D   | 1 Seater Right Arm   | SOF-NAT-MOR1S-RIT   | 1050  | 1000  | 720    |
| Е   | Left Chaise          | SOF-NAT-MOR-LFT-CHS | 1050  | 1400  | 720    |
| F   | Right Chaise         | SOF-NAT-MOR-RIT-CHS | 1050  | 1400  | 720    |