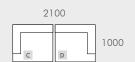

### MODULAR EXAMPLES

All dimensions shown are millimetres.

| KEY | DESCRIPTION          | PRODUCT CODE        | WIDTH | DEPTH | HEIGHT |
|-----|----------------------|---------------------|-------|-------|--------|
| Α   | Ottoman              | OTT-NAT-MOR         | 1050  | 700   | 380    |
| В   | 1 Seater Center Sofa | SOF-NAT-MOR1S-CTR   | 1050  | 1000  | 720    |
| С   | 1 Seater Left Arm    | SOF-NAT-MOR1S-LFT   | 1050  | 1000  | 720    |
| D   | 1 Seater Right Arm   | SOF-NAT-MOR1S-RIT   | 1050  | 1000  | 720    |
| Е   | Left Chaise          | SOF-NAT-MOR-LFT-CHS | 1050  | 1400  | 720    |
| F   | Right Chaise         | SOF-NAT-MOR-RIT-CHS | 1050  | 1400  | 720    |