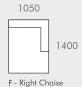

### MODULAR EXAMPLES

All dimensions shown are millimetres.

| KEY | DESCRIPTION          | PRODUCT CODE        | WIDTH | DEPTH | HEIGHT |
|-----|----------------------|---------------------|-------|-------|--------|
| Α   | Ottoman              | OTT-NAT-MOR         | 1050  | 700   | 380    |
| В   | 1 Seater Center Sofa | SOF-NAT-MOR1S-CTR   | 1050  | 1000  | 720    |
| С   | 1 Seater Left Arm    | SOF-NAT-MOR1S-LFT   | 1050  | 1000  | 720    |
| D   | 1 Seater Right Arm   | SOF-NAT-MOR1S-RIT   | 1050  | 1000  | 720    |
| Е   | Left Chaise          | SOF-NAT-MOR-LFT-CHS | 1050  | 1400  | 720    |
| F   | Right Chaise         | SOF-NAT-MOR-RIT-CHS | 1050  | 1400  | 720    |