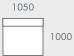

### MODULAR EXAMPLES

All dimensions shown are millimetres.

| KEY | DESCRIPTION          | PRODUCT CODE        | WIDTH | DEPTH | HEIGHT |
|-----|----------------------|---------------------|-------|-------|--------|
| Α   | Ottoman              | OTT-NAT-MOR         | 1050  | 700   | 380    |
| В   | 1 Seater Center Sofa | SOF-NAT-MOR1S-CTR   | 1050  | 1000  | 720    |
| С   | 1 Seater Left Arm    | SOF-NAT-MOR1S-LFT   | 1050  | 1000  | 720    |
| D   | 1 Seater Right Arm   | SOF-NAT-MOR1S-RIT   | 1050  | 1000  | 720    |
| Е   | Left Chaise          | SOF-NAT-MOR-LFT-CHS | 1050  | 1400  | 720    |
| F   | Right Chaise         | SOF-NAT-MOR-RIT-CHS | 1050  | 1400  | 720    |