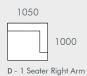

### MODULAR EXAMPLES

All dimensions shown are millimetres.

| KEY | DESCRIPTION          | PRODUCT CODE        | WIDTH | DEPTH | HEIGHT |
|-----|----------------------|---------------------|-------|-------|--------|
| Α   | Ottoman              | OTT-NAT-MOR         | 1050  | 700   | 380    |
| В   | 1 Seater Center Sofa | SOF-NAT-MOR1S-CTR   | 1050  | 1000  | 720    |
| С   | 1 Seater Left Arm    | SOF-NAT-MOR1S-LFT   | 1050  | 1000  | 720    |
| D   | 1 Seater Right Arm   | SOF-NAT-MOR1S-RIT   | 1050  | 1000  | 720    |
| Е   | Left Chaise          | SOF-NAT-MOR-LFT-CHS | 1050  | 1400  | 720    |
| F   | Right Chaise         | SOF-NAT-MOR-RIT-CHS | 1050  | 1400  | 720    |