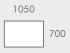

### MODULAR EXAMPLES

All dimensions shown are millimetres.

| KEY | DESCRIPTION          | PRODUCT CODE        | WIDTH | DEPTH | HEIGHT |
|-----|----------------------|---------------------|-------|-------|--------|
| Α   | Ottoman              | OTT-NAT-MOR         | 1050  | 700   | 380    |
| В   | 1 Seater Center Sofa | SOF-NAT-MOR1S-CTR   | 1050  | 1000  | 720    |
| С   | 1 Seater Left Arm    | SOF-NAT-MOR1S-LFT   | 1050  | 1000  | 720    |
| D   | 1 Seater Right Arm   | SOF-NAT-MOR1S-RIT   | 1050  | 1000  | 720    |
| Е   | Left Chaise          | SOF-NAT-MOR-LFT-CHS | 1050  | 1400  | 720    |
| F   | Right Chaise         | SOF-NAT-MOR-RIT-CHS | 1050  | 1400  | 720    |