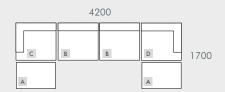

### MODULAR EXAMPLES

All dimensions shown are millimetres.

| KEY | DESCRIPTION          | PRODUCT CODE        | WIDTH | DEPTH | HEIGHT |
|-----|----------------------|---------------------|-------|-------|--------|
| Α   | Ottoman              | OTT-NAT-MOR         | 1050  | 700   | 380    |
| В   | 1 Seater Center Sofa | SOF-NAT-MOR1S-CTR   | 1050  | 1000  | 720    |
| С   | 1 Seater Left Arm    | SOF-NAT-MOR1S-LFT   | 1050  | 1000  | 720    |
| D   | 1 Seater Right Arm   | SOF-NAT-MOR1S-RIT   | 1050  | 1000  | 720    |
| Е   | Left Chaise          | SOF-NAT-MOR-LFT-CHS | 1050  | 1400  | 720    |
| F   | Right Chaise         | SOF-NAT-MOR-RIT-CHS | 1050  | 1400  | 720    |