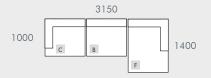

### MODULAR EXAMPLES

All dimensions shown are millimetres.

| KEY | DESCRIPTION          | PRODUCT CODE        | WIDTH | DEPTH | HEIGHT |
|-----|----------------------|---------------------|-------|-------|--------|
| Α   | Ottoman              | OTT-NAT-MOR         | 1050  | 700   | 380    |
| В   | 1 Seater Center Sofa | SOF-NAT-MOR1S-CTR   | 1050  | 1000  | 720    |
| С   | 1 Seater Left Arm    | SOF-NAT-MOR1S-LFT   | 1050  | 1000  | 720    |
| D   | 1 Seater Right Arm   | SOF-NAT-MOR1S-RIT   | 1050  | 1000  | 720    |
| Е   | Left Chaise          | SOF-NAT-MOR-LFT-CHS | 1050  | 1400  | 720    |
| F   | Right Chaise         | SOF-NAT-MOR-RIT-CHS | 1050  | 1400  | 720    |