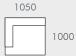

### MODULAR EXAMPLES

All dimensions shown are millimetres.

| KEY | DESCRIPTION          | PRODUCT CODE        | WIDTH | DEPTH | HEIGHT |
|-----|----------------------|---------------------|-------|-------|--------|
| Α   | Ottoman              | OTT-NAT-MOR         | 1050  | 700   | 380    |
| В   | 1 Seater Center Sofa | SOF-NAT-MOR1S-CTR   | 1050  | 1000  | 720    |
| С   | 1 Seater Left Arm    | SOF-NAT-MOR1S-LFT   | 1050  | 1000  | 720    |
| D   | 1 Seater Right Arm   | SOF-NAT-MOR1S-RIT   | 1050  | 1000  | 720    |
| Е   | Left Chaise          | SOF-NAT-MOR-LFT-CHS | 1050  | 1400  | 720    |
| F   | Right Chaise         | SOF-NAT-MOR-RIT-CHS | 1050  | 1400  | 720    |