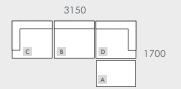

### MODULAR EXAMPLES

All dimensions shown are millimetres.

| KEY | DESCRIPTION          | PRODUCT CODE        | WIDTH | DEPTH | HEIGHT |
|-----|----------------------|---------------------|-------|-------|--------|
| Α   | Ottoman              | OTT-NAT-MOR         | 1050  | 700   | 380    |
| В   | 1 Seater Center Sofa | SOF-NAT-MOR1S-CTR   | 1050  | 1000  | 720    |
| С   | 1 Seater Left Arm    | SOF-NAT-MOR1S-LFT   | 1050  | 1000  | 720    |
| D   | 1 Seater Right Arm   | SOF-NAT-MOR1S-RIT   | 1050  | 1000  | 720    |
| Е   | Left Chaise          | SOF-NAT-MOR-LFT-CHS | 1050  | 1400  | 720    |
| F   | Right Chaise         | SOF-NAT-MOR-RIT-CHS | 1050  | 1400  | 720    |