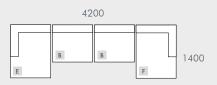

### MODULAR EXAMPLES

All dimensions shown are millimetres.

| KEY | DESCRIPTION          | PRODUCT CODE        | WIDTH | DEPTH | HEIGHT |
|-----|----------------------|---------------------|-------|-------|--------|
| Α   | Ottoman              | OTT-NAT-MOR         | 1050  | 700   | 380    |
| В   | 1 Seater Center Sofa | SOF-NAT-MOR1S-CTR   | 1050  | 1000  | 720    |
| С   | 1 Seater Left Arm    | SOF-NAT-MOR1S-LFT   | 1050  | 1000  | 720    |
| D   | 1 Seater Right Arm   | SOF-NAT-MOR1S-RIT   | 1050  | 1000  | 720    |
| Е   | Left Chaise          | SOF-NAT-MOR-LFT-CHS | 1050  | 1400  | 720    |
| F   | Right Chaise         | SOF-NAT-MOR-RIT-CHS | 1050  | 1400  | 720    |