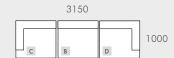

### MODULAR EXAMPLES

All dimensions shown are millimetres.

| KEY | DESCRIPTION          | PRODUCT CODE        | WIDTH | DEPTH | HEIGHT |
|-----|----------------------|---------------------|-------|-------|--------|
| Α   | Ottoman              | OTT-NAT-MOR         | 1050  | 700   | 380    |
| В   | 1 Seater Center Sofa | SOF-NAT-MOR1S-CTR   | 1050  | 1000  | 720    |
| С   | 1 Seater Left Arm    | SOF-NAT-MOR1S-LFT   | 1050  | 1000  | 720    |
| D   | 1 Seater Right Arm   | SOF-NAT-MOR1S-RIT   | 1050  | 1000  | 720    |
| Е   | Left Chaise          | SOF-NAT-MOR-LFT-CHS | 1050  | 1400  | 720    |
| F   | Right Chaise         | SOF-NAT-MOR-RIT-CHS | 1050  | 1400  | 720    |