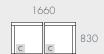

## MODULAR EXAMPLES

All dimensions shown are millimetres.

| KEY | DESCRIPTION        | PRODUCT CODE     | WIDTH | DEPTH | HEIGHT |
|-----|--------------------|------------------|-------|-------|--------|
| Α   | 2 Seater Left Arm  | SOF-HAVEN-2S-LFT | 1760  | 830   | 650    |
| В   | 2 Seater Right Arm | SOF-HAVEN-2S-RIT | 1760  | 830   | 650    |
| С   | Corner Sofa        | SOF-HAVEN-CNR    | 830   | 830   | 650    |