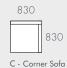

## MODULAR EXAMPLES

All dimensions shown are millimetres.

| KEY | DESCRIPTION        | PRODUCT CODE     | WIDTH | DEPTH | HEIGHT |
|-----|--------------------|------------------|-------|-------|--------|
| Α   | 2 Seater Left Arm  | SOF-HAVEN-2S-LFT | 1760  | 830   | 650    |
| В   | 2 Seater Right Arm | SOF-HAVEN-2S-RIT | 1760  | 830   | 650    |
| С   | Corner Sofa        | SOF-HAVEN-CNR    | 830   | 830   | 650    |