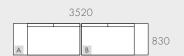

## MODULAR EXAMPLES

All dimensions shown are millimetres.

| KEY | DESCRIPTION        | PRODUCT CODE     | WIDTH | DEPTH | HEIGHT |
|-----|--------------------|------------------|-------|-------|--------|
| Α   | 2 Seater Left Arm  | SOF-HAVEN-2S-LFT | 1760  | 830   | 650    |
| В   | 2 Seater Right Arm | SOF-HAVEN-2S-RIT | 1760  | 830   | 650    |
| С   | Corner Sofa        | SOF-HAVEN-CNR    | 830   | 830   | 650    |

<sup>\*</sup>Coffee table also available