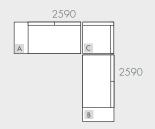

## MODULAR EXAMPLES

All dimensions shown are millimetres.

| KEY | DESCRIPTION        | PRODUCT CODE     | WIDTH | DEPTH | HEIGHT |
|-----|--------------------|------------------|-------|-------|--------|
| Α   | 2 Seater Left Arm  | SOF-HAVEN-2S-LFT | 1760  | 830   | 650    |
| В   | 2 Seater Right Arm | SOF-HAVEN-2S-RIT | 1760  | 830   | 650    |
| С   | Corner Sofa        | SOF-HAVEN-CNR    | 830   | 830   | 650    |