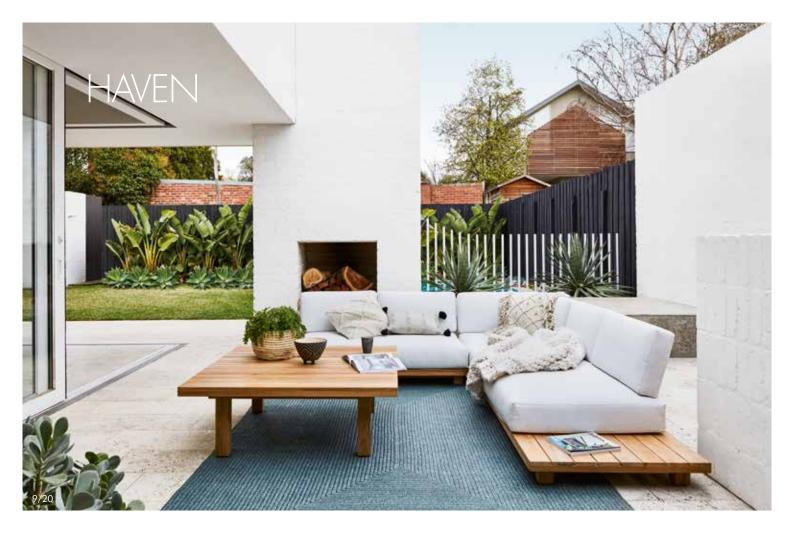

Create a cosy lounge atmosphere with the low profile Haven modular sofa range. Built in, platform-style side tables, durable Sunproof upholstery and Quickdry Foam provide practicality to match the beautiful form of 3 configurable components.

# HAVEN