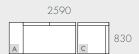

## MODULAR EXAMPLES

All dimensions shown are millimetres.

| KEY | DESCRIPTION        | PRODUCT CODE     | WIDTH | DEPTH | HEIGHT |
|-----|--------------------|------------------|-------|-------|--------|
| Α   | 2 Seater Left Arm  | SOF-HAVEN-2S-LFT | 1760  | 830   | 650    |
| В   | 2 Seater Right Arm | SOF-HAVEN-2S-RIT | 1760  | 830   | 650    |
| С   | Corner Sofa        | SOF-HAVEN-CNR    | 830   | 830   | 650    |

<sup>\*</sup>Coffee table also available