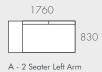

## MODULAR EXAMPLES

All dimensions shown are millimetres.

| KEY | DESCRIPTION        | PRODUCT CODE     | WIDTH | DEPTH | HEIGHT |
|-----|--------------------|------------------|-------|-------|--------|
| Α   | 2 Seater Left Arm  | SOF-HAVEN-2S-LFT | 1760  | 830   | 650    |
| В   | 2 Seater Right Arm | SOF-HAVEN-2S-RIT | 1760  | 830   | 650    |
| С   | Corner Sofa        | SOF-HAVEN-CNR    | 830   | 830   | 650    |