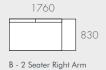

## MODULAR EXAMPLES

All dimensions shown are millimetres.

| KEY | DESCRIPTION        | PRODUCT CODE     | WIDTH | DEPTH | HEIGHT |
|-----|--------------------|------------------|-------|-------|--------|
| Α   | 2 Seater Left Arm  | SOF-HAVEN-2S-LFT | 1760  | 830   | 650    |
| В   | 2 Seater Right Arm | SOF-HAVEN-2S-RIT | 1760  | 830   | 650    |
| С   | Corner Sofa        | SOF-HAVEN-CNR    | 830   | 830   | 650    |