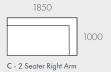

#### MODULAR EXAMPLES

All dimensions shown are millimetres.

| KEY | DESCRIPTION        | PRODUCT CODE       | WIDTH | DEPTH | HEIGHT |
|-----|--------------------|--------------------|-------|-------|--------|
| Α   | 3 Seater Sofa      | SOF-FEL-RND3S      | 2200  | 1000  | 760    |
| В   | 2 Seater Left Arm  | SOF-FEL-RND-2S-LFT | 1850  | 1000  | 760    |
| С   | 2 Seater Right Arm | SOF-FEL-RND-2S-RIT | 1850  | 1000  | 760    |
| D   | Corner Sofa        | SOF-FEL-RND-CNR    | 970   | 970   | 760    |