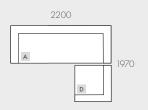

#### MODULAR EXAMPLES

All dimensions shown are millimetres.

| KEY | DESCRIPTION        | PRODUCT CODE       | WIDTH | DEPTH | HEIGHT |
|-----|--------------------|--------------------|-------|-------|--------|
| Α   | 3 Seater Sofa      | SOF-FEL-RND3S      | 2200  | 1000  | 760    |
| В   | 2 Seater Left Arm  | SOF-FEL-RND-2S-LFT | 1850  | 1000  | 760    |
| С   | 2 Seater Right Arm | SOF-FEL-RND-2S-RIT | 1850  | 1000  | 760    |
| D   | Corner Sofa        | SOF-FEL-RND-CNR    | 970   | 970   | 760    |