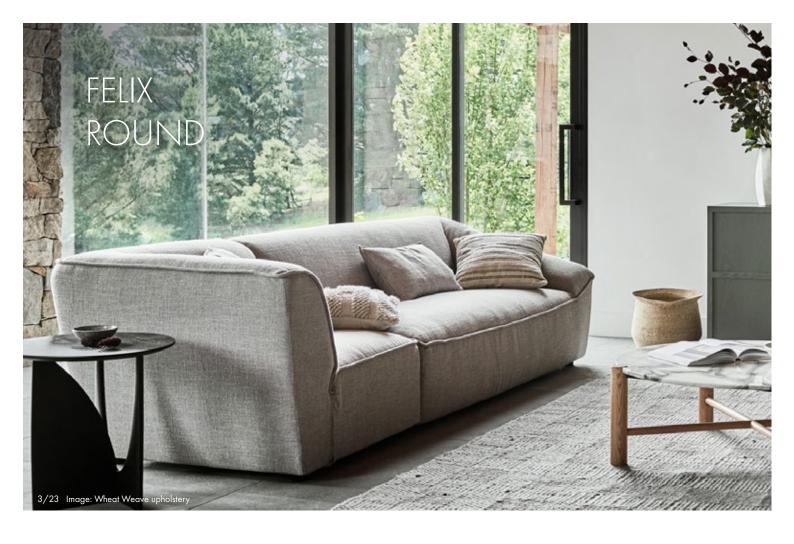

# FELIX ROUND

Rounded edges and exposed piping detail combine in the contemporary Felix Round sofa collection. Select from a 3-seater sofa or 3 components in green tweed upholstery to complement your living space.