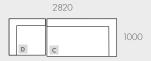

#### MODULAR EXAMPLES

All dimensions shown are millimetres.

| KEY | DESCRIPTION        | PRODUCT CODE       | WIDTH | DEPTH | HEIGHT |
|-----|--------------------|--------------------|-------|-------|--------|
| Α   | 3 Seater Sofa      | SOF-FEL-RND3S      | 2200  | 1000  | 760    |
| В   | 2 Seater Left Arm  | SOF-FEL-RND-2S-LFT | 1850  | 1000  | 760    |
| С   | 2 Seater Right Arm | SOF-FEL-RND-2S-RIT | 1850  | 1000  | 760    |
| D   | Corner Sofa        | SOF-FEL-RND-CNR    | 970   | 970   | 760    |