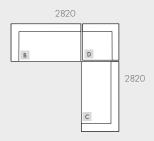

#### MODULAR EXAMPLES

All dimensions shown are millimetres.

| KEY | DESCRIPTION        | PRODUCT CODE       | WIDTH | DEPTH | HEIGHT |
|-----|--------------------|--------------------|-------|-------|--------|
| Α   | 3 Seater Sofa      | SOF-FEL-RND3S      | 2200  | 1000  | 760    |
| В   | 2 Seater Left Arm  | SOF-FEL-RND-2S-LFT | 1850  | 1000  | 760    |
| С   | 2 Seater Right Arm | SOF-FEL-RND-2S-RIT | 1850  | 1000  | 760    |
| D   | Corner Sofa        | SOF-FEL-RND-CNR    | 970   | 970   | 760    |