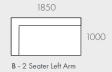

#### MODULAR EXAMPLES

All dimensions shown are millimetres.

| KEY | DESCRIPTION        | PRODUCT CODE       | WIDTH | DEPTH | HEIGHT |
|-----|--------------------|--------------------|-------|-------|--------|
| Α   | 3 Seater Sofa      | SOF-FEL-RND3S      | 2200  | 1000  | 760    |
| В   | 2 Seater Left Arm  | SOF-FEL-RND-2S-LFT | 1850  | 1000  | 760    |
| С   | 2 Seater Right Arm | SOF-FEL-RND-2S-RIT | 1850  | 1000  | 760    |
| D   | Corner Sofa        | SOF-FEL-RND-CNR    | 970   | 970   | 760    |