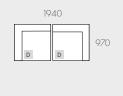

#### MODULAR EXAMPLES

All dimensions shown are millimetres.

| KEY | DESCRIPTION        | PRODUCT CODE       | WIDTH | DEPTH | HEIGHT |
|-----|--------------------|--------------------|-------|-------|--------|
| Α   | 3 Seater Sofa      | SOF-FEL-RND3S      | 2200  | 1000  | 760    |
| В   | 2 Seater Left Arm  | SOF-FEL-RND-2S-LFT | 1850  | 1000  | 760    |
| С   | 2 Seater Right Arm | SOF-FEL-RND-2S-RIT | 1850  | 1000  | 760    |
| D   | Corner Sofa        | SOF-FEL-RND-CNR    | 970   | 970   | 760    |