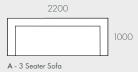

#### MODULAR EXAMPLES

All dimensions shown are millimetres.

| KEY | DESCRIPTION        | PRODUCT CODE       | WIDTH | DEPTH | HEIGHT |
|-----|--------------------|--------------------|-------|-------|--------|
| Α   | 3 Seater Sofa      | SOF-FEL-RND3S      | 2200  | 1000  | 760    |
| В   | 2 Seater Left Arm  | SOF-FEL-RND-2S-LFT | 1850  | 1000  | 760    |
| С   | 2 Seater Right Arm | SOF-FEL-RND-2S-RIT | 1850  | 1000  | 760    |
| D   | Corner Sofa        | SOF-FEL-RND-CNR    | 970   | 970   | 760    |