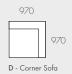

#### MODULAR EXAMPLES

All dimensions shown are millimetres.

| KEY | DESCRIPTION        | PRODUCT CODE       | WIDTH | DEPTH | HEIGHT |
|-----|--------------------|--------------------|-------|-------|--------|
| Α   | 3 Seater Sofa      | SOF-FEL-RND3S      | 2200  | 1000  | 760    |
| В   | 2 Seater Left Arm  | SOF-FEL-RND-2S-LFT | 1850  | 1000  | 760    |
| С   | 2 Seater Right Arm | SOF-FEL-RND-2S-RIT | 1850  | 1000  | 760    |
| D   | Corner Sofa        | SOF-FEL-RND-CNR    | 970   | 970   | 760    |