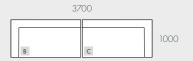

#### MODULAR EXAMPLES

All dimensions shown are millimetres.

| KEY | DESCRIPTION        | PRODUCT CODE       | WIDTH | DEPTH | HEIGHT |
|-----|--------------------|--------------------|-------|-------|--------|
| Α   | 3 Seater Sofa      | SOF-FEL-RND3S      | 2200  | 1000  | 760    |
| В   | 2 Seater Left Arm  | SOF-FEL-RND-2S-LFT | 1850  | 1000  | 760    |
| С   | 2 Seater Right Arm | SOF-FEL-RND-2S-RIT | 1850  | 1000  | 760    |
| D   | Corner Sofa        | SOF-FEL-RND-CNR    | 970   | 970   | 760    |